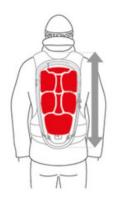

## DETERMINE THE PERFECT BACKPACK SIZE ACCORDING TO YOUR BACK LENGTH

The size of your backpack is important for your safety and comfort. That's why we have developed the ORTOVOX backpacks in different sizes for different back lengths. These three steps provide all the information on how to determine the perfect size and shape for your backpack.

Back length 36 - 44 cm.\* = SHORT

| PROTECTOR   | SHORT     | REGULAR   | LONG      |
|-------------|-----------|-----------|-----------|
| BACK LENGTH | 36 – 44   | 42 – 50   | 47 – 56   |
| HEIGHT      | 150 – 175 | 170 – 195 | 180 – 210 |