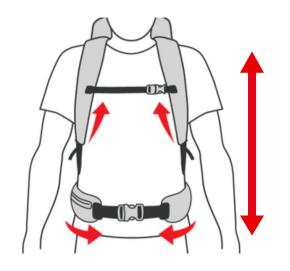

## DETERMINE THE PERFECT BACKPACK SIZE ACCORDING TO YOUR BACK LENGTH

The size of your backpack is important for your safety and comfort. That's why we have developed the ORTOVOX backpacks in different sizes for different back lengths. These three steps provide all the information on how to determine the perfect size and shape for your backpack.