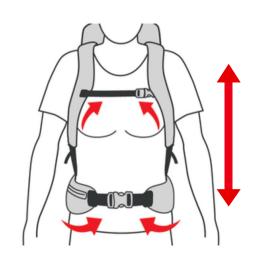

## DETERMINE THE PERFECT BACKPACK SIZE ACCORDING TO YOUR BACK LENGTH

The size of your backpack is important for your safety and comfort. That's why we have developed the ORTOVOX backpacks in different sizes for different back lengths. These three steps provide all the information on how to determine the perfect size and shape for your backpack.