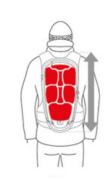

## DETERMINE THE PERFECT BACKPACK SIZE ACCORDING TO YOUR BACK LENGTH

The size of your backpack is important for your safety and comfort. That's why we have developed the ORTOVOX backpacks in different sizes for different back lengths. These three steps provide all the information on how to determine the perfect size and shape for your backpack.

Back length 36 - 44 cm.\* = SHORT

| PROTECTOR   | SHORT     | REGULAR   | LONG      |
|-------------|-----------|-----------|-----------|
| BACK LENGTH | 36 – 44   | 42 – 50   | 47 – 56   |
| HEIGHT      | 150 – 175 | 170 – 195 | 180 – 210 |